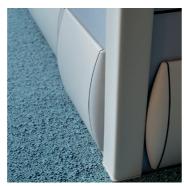

SureProtect Design® bespoke wall cladding was installed in the main corridor at the centre featuring a row of imitation panels, that have been designed to look hand-drawn with a marker pen to offer the homely feel the centre was looking for. In addition, the Halcon Centre further increased the corridor walls' protection by installing Gradus's CGH5090 High Impact PVC-u Corner Guards and WGS200 Wall Guards, both in colour Gravel.

Gradus offer a one-to-one service, which allows us to work closely with the client to achieve the perfect solution for their Wall Protection requirements and specific design scheme. On the advice of Gradus's contracts team, the wall guards were installed at floor-level as an alternative to skirting, offering additional protection against the wheelchairs that make up much of the corridor's traffic.

## **Product Specified:**

- WGS200 Wall Guards, colour: Gravel 002
- CGH5090 High Impact PVC-u Corner Guards, colour: Gravel 002
- SureProtect Design® bespoke print option.