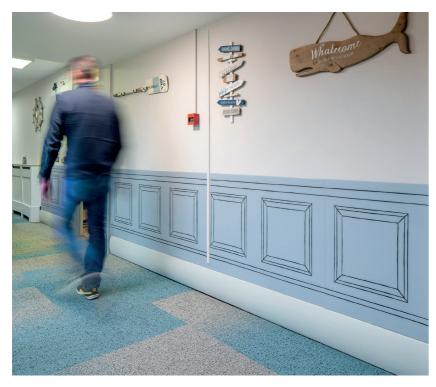

SureProtect Design® bespoke wall cladding was installed in the main corridor at the centre featuring a row of imitation panels, that have been designed to look hand-drawn with a marker pen to offer the homely feel the centre was looking for. In addition, the Halcon Centre further increased the corridor walls' protection by installing Gradus's CGH5090 High Impact PVC-u Corner Guards and WGS200 Wall Guards, both in colour Gravel.

Gradus offer a one-to-one service, which allows us to work closely with the client to achieve the perfect solution for their Wall Protection requirements and specific design scheme. On the advice of Gradus's contracts team, the wall guards were installed at floor-level as an alternative to skirting, offering additional protection against the wheelchairs that make up much of the corridor's traffic.