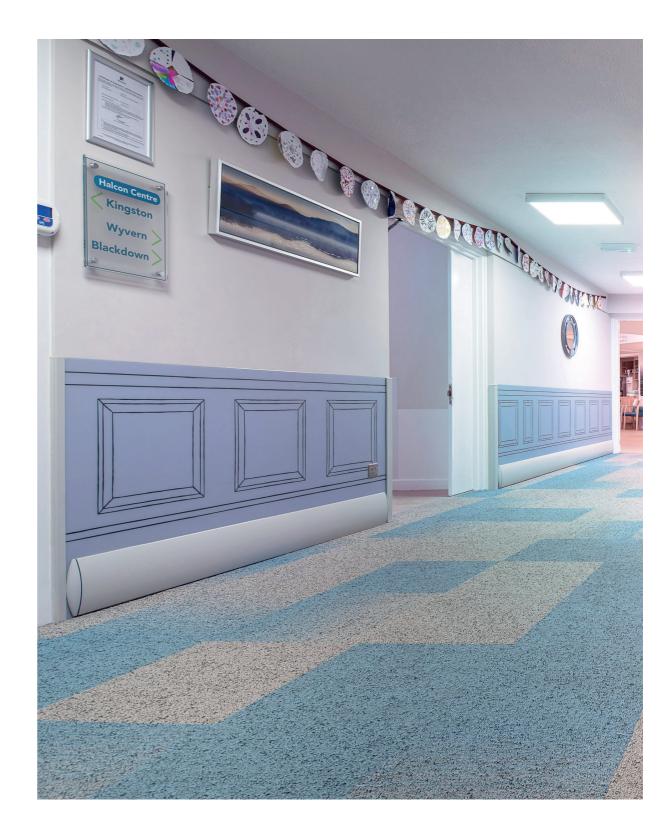

SureProtect Design® bespoke wall cladding was installed in the main corridor at the centre featuring a row of imitation panels, that have been designed to look hand-drawn with a marker pen to offer the homely feel the centre was looking for. In addition, the Halcon Centre further increased the corridor walls' protection by installing Gradus's CGH5090 High Impact PVC-u Corner Guards and WGS200 Wall Guards, both in colour Gravel.

Gradus offer a one-to-one service, which allows us to work closely with the client to achieve the perfect solution for their Wall Protection requirements and specific design scheme. On the advice of Gradus's contracts team, the wall guards were installed at floor-level as an alternative to skirting, offering additional protection against the wheelchairs that make up much of the corridor's traffic.