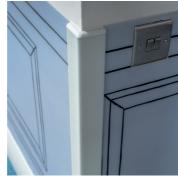

SureProtect Design® bespoke wall cladding was installed in the main corridor at the centre featuring a row of imitation panels, that have been designed to look hand-drawn with a marker pen to offer the homely feel the centre was looking for. In addition, the Halcon Centre further increased the corridor walls' protection by installing Gradus's CGH5090 High Impact PVC-u Corner Guards and WGS200 Wall Guards, both in colour Gravel.

## **Product Specified:**

- WGS200 Wall Guards, colour: Gravel 002
- CGH5090 High Impact PVC-u Corner Guards, colour: Gravel 002
- SureProtect Design® bespoke print option.